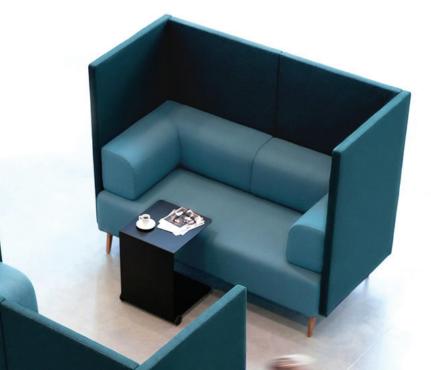

# Screens & seating

Meeting the requirements for both vertical and horizontal surfaces, Event Screen+ is particularly suitable for privacy furniture such as pods and booths that combine seating and screens. With its non-directional pattern, excellent stretch and drapability, Event Screen+ is easy to work with and merges beautifully with all shapes and forms.