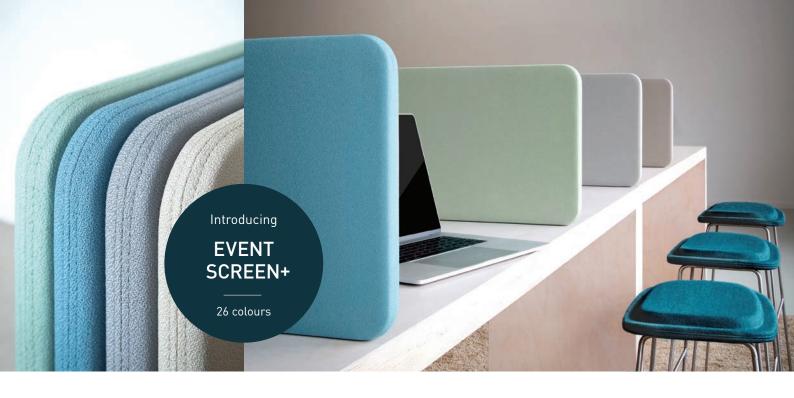

# Colourful Crepe

Cross-functional crepe fabric Event Screen+ is ideal for screen and panel applications as well as for furniture upholstery.

Event Screen+ is a versatile, cross-functional crepe upholstery fabric made from 100% polyester. With its crisp look, distinctive pebbly texture, and fresh colour palette, Event Screen+ offers a confident and contemporary interpretation of the classic crepe fabric.

#### Cross-functional crepe

Event Screen+ was originally designed for large, vertical surfaces such as screens and panels and is available in 170 cm. With its superior durability and ever-popular crepe look, the fabric is, however, also an excellent choice for upholstery of a diverse array of furniture designs.

# Screens & seating

Meeting the requirements for both vertical and horizontal surfaces, Event Screen+ is particularly suitable for privacy furniture such as pods and booths that combine seating and screens. With its non-directional pattern, excellent stretch and drapability, Event Screen+ is easy to work with and merges beautifully with all shapes and forms.

### Sparkling colours

The palette encompasses 26 contemporary colours in a perfect balance of fresh, sparkling brights and subdued, neutral tones. From hot purple, grassy green and candyfloss pink to subtle beige, delicate blues and discreet greys, there is a hue to suit any colour theme.